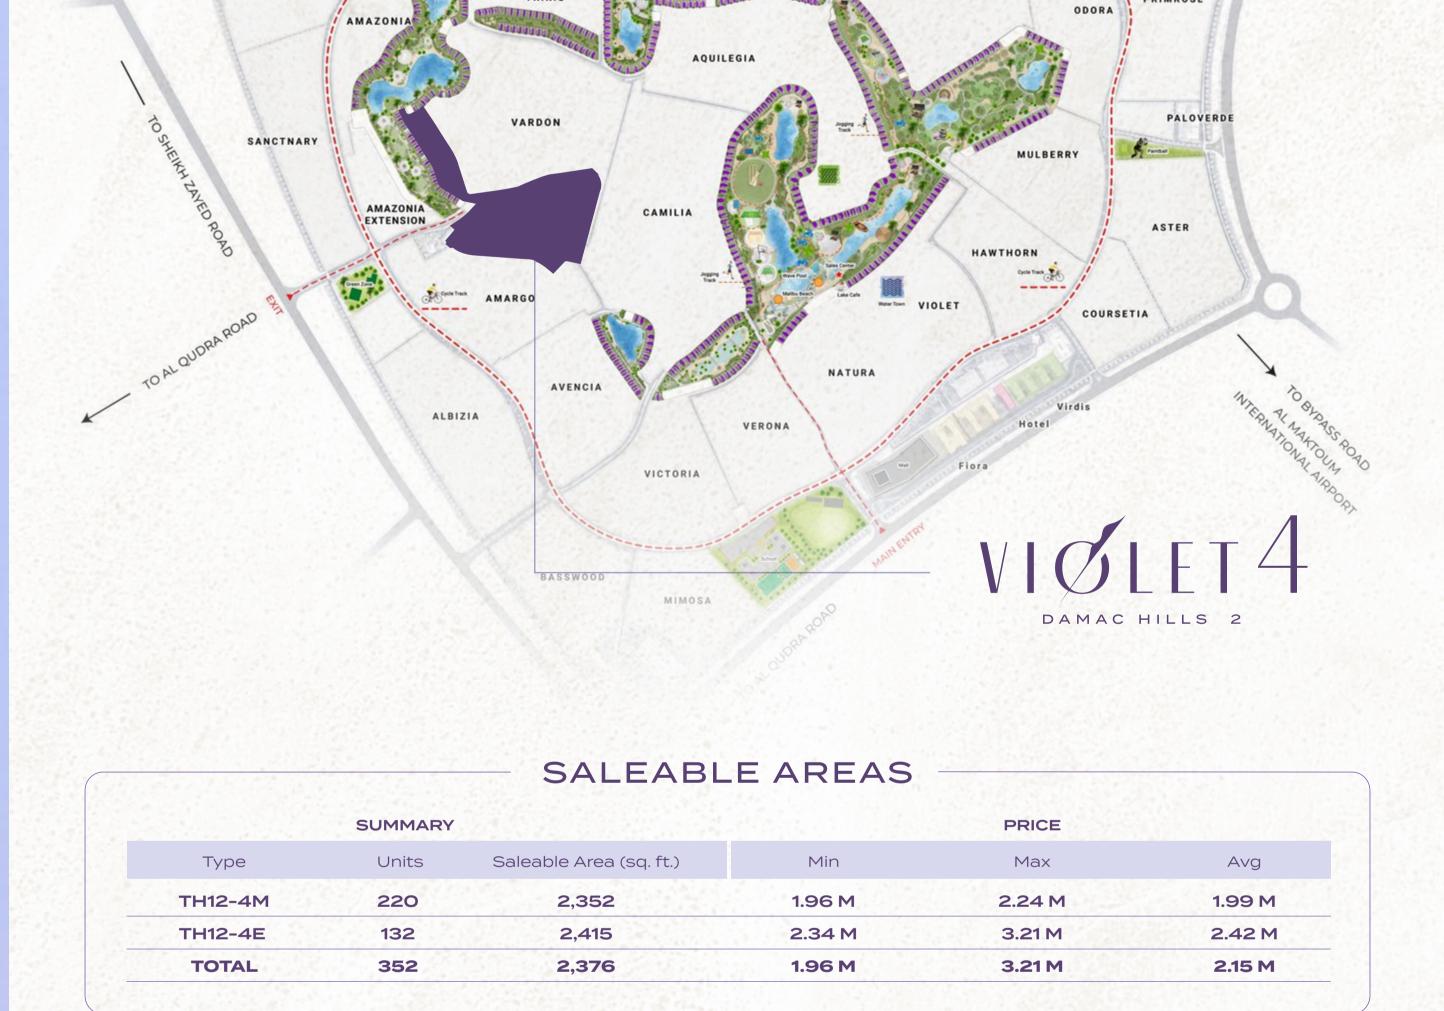

Located within a community brimming with life, VIOLET 4 is connected to four major highways

and other networks that put the city within easy reach. Take Al Qudra Road and find yourself

**BOATING LAKE** 

at the gates of DAMAC Hills 2 within 25 minutes.

25 MINS

**GLOBAL VILLAGE** 

**30 MINS** 

### AL MAKTOUM INTERNATIONAL **AIRPORT**

DUBAI

**25 MINS** 

IMG WORLDS OF **ADVENTURE** 

35 MINS

**DUBAI INTERNATIONAL** 

**AIRPORT** 

DAMAC HILLS

1

PRICING

4-BEDROOM TOWNHOUSE STARTING FROM

**AED 1.96 MILLION** 

ANTICIPATED COMPLETION AUGUST 2027

LAUNCH PAYMENT PLAN (%) VALUE MILESTONE EVENT

WITHIN 14 MONTHS FROM SALE WITHIN 15 MONTHS FROM SALE WITHIN 16 MONTHS FROM SALE