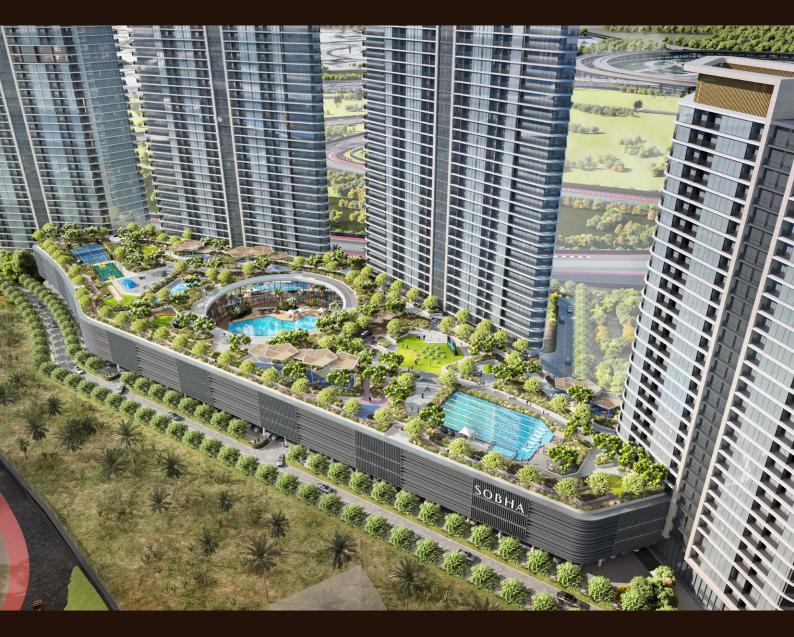

#### COMMUNITY FEATURES

- The apartments are designed to offer spacious layouts with large windows and balconies
- The total area of the podium is 4 acres approx
- 4 levels of podium with top podium completely landscaped
- Internal roads in the project are 7m wide
- Separate parking for retail is provided at podium level as well as on the surface
- Separate entry and exit points for all residential towers
- 6 to 8 lifts in each tower; 1 Service lift in each tower

### AMENITIES

THE PROJECT HAS 30+ AMENITIES.

### OUTDOOR AMENITIES

- Lap Pool
- Kid's Pool
- Leisure Pool
- Entry Water Feature
- Common Parks / Lawns
- Seating Court
- Zen Garden
- Parkour Leisure
- Dog Park

- BBQ
- Picnic Area
- Jogging Track
- Outdoor Rock Climbing
- Plaza
- Tennis
- Cricket Nets
- Outdoor Cinema
- Interactive Play Fountain

### INDOOR AMENITIES

- Table Tennis
- Indoor Kids Play Area
- Indoor Rock Climbing for Kids
- ♦ Gym
- Fitness Zone
- Calisthenics
- Racetrack Viewing Deck
- Library

- Yoga + Meditation Zone
- Steam and Sauna
- Pilates Studio
- Boxing Corner
- Indoor Games Room
- Lounge
- Music Studio
- Co-Working Space

The sunken courtyard features a leisure pool which has several indoor amenities planned around it.

At the heart of the podium lies a beautifully crafted sunken Leisure pool, akin to those found in the world's most luxurious resorts. Surrounded by lush trees, this thoughtfully designed pool offers a serene oasis, shielding residents from the noise of the bustling city.