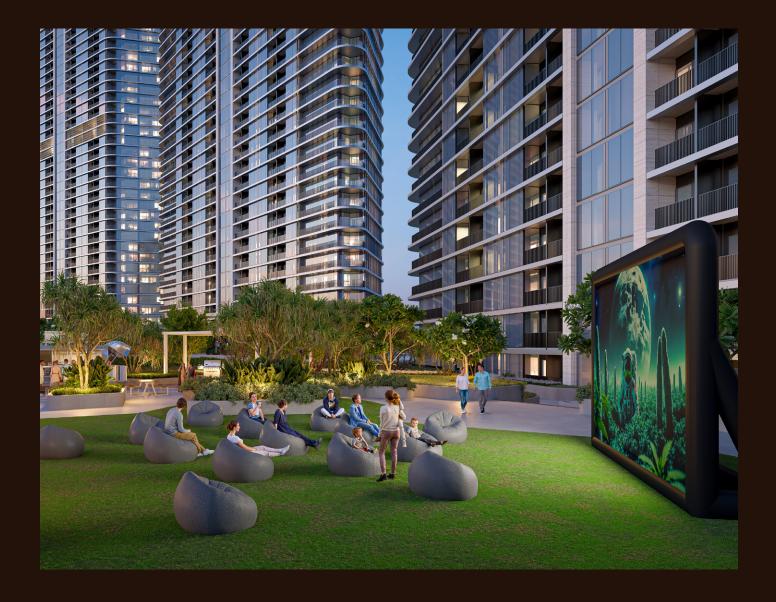

### AMENITIES

THE PROJECT HAS 30+ AMENITIES.

### OUTDOOR AMENITIES

- Lap Pool
- Kid's Pool
- Leisure Pool
- Entry Water Feature
- Common Parks / Lawns
- Seating Court
- Zen Garden
- Parkour Leisure
- Dog Park

- BBQ
- Picnic Area
- Jogging Track
- Outdoor Rock Climbing
- Plaza
- Tennis
- Cricket Nets
- Outdoor Cinema
- Interactive Play Fountain

The sunken courtyard features a leisure pool which has several indoor amenities planned around it.

At the heart of the podium lies a beautifully crafted sunken Leisure pool, akin to those found in the world's most luxurious resorts. Surrounded by lush trees, this thoughtfully designed pool offers a serene oasis, shielding residents from the noise of the bustling city.