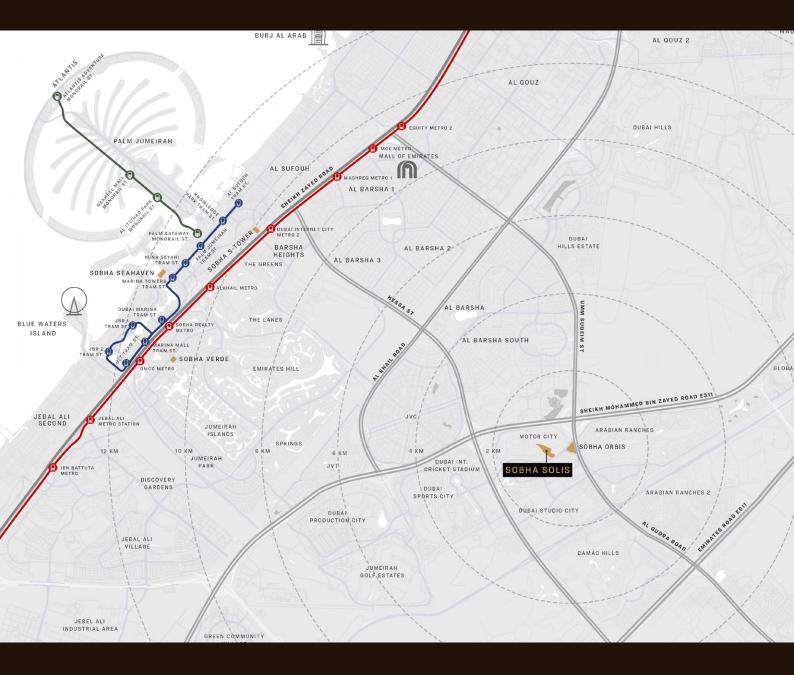

FACT BOOK



### INTRODUCING



A community that fuels your passions and invigorates you with the high-octane vibrancy of life. It is an uber-luxury urban development with a unique blend of modern and active living.



#### PROJECT HIGHLIGHTS



This urban oasis contains four towers situated on one shared podium.

### BUILDING CONFIGURATION



# Total apartments

~ 2,316

## The project consists of

Tower A

~ 766 units

Tower B , C and D

~ 1550 units



#### COMMUNITY FEATURES



- The apartments are designed to offer spacious layouts with large windows and balconies
- The total area of the podium is 4 acres approx
- 4 levels of podium with top podium completely landscaped
- Internal roads in the project are 7m wide
- Separate parking for retail is provided at podium level as well as on the surface
- Separate entry and exit points for all residential towers
- 6 to 8 lifts in each tower; 1 Service lift in each tower



### AMENITIES



THE PROJECT HAS 30+ AMENITIES.

### OUTDOOR AMENITIES

- Lap Pool
- Kid's Pool
- Leisure Pool
- Entry Water Feature
- Common Parks / Lawns
- Seating Court
- Zen Garden
- Parkour Leisure
- Dog Park





- BBQ
- Picnic Area
- Jogging Track
- Outdoor Rock Climbing
- Plaza
- Tennis
- Cricket Nets
- Outdoor Cin