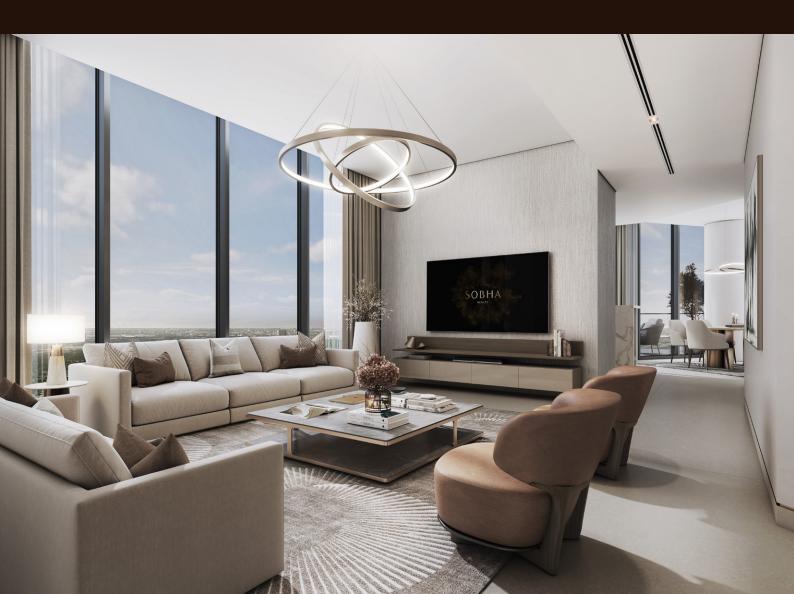

- Dedicated Lobby and lifts for each tower
- 19 units on each floor
- Matt emulsion paint on walls with skirting for living rooms and Bedrooms
- All units have a Balcony as a Standard offering
- Floor to floor height of 3.4m