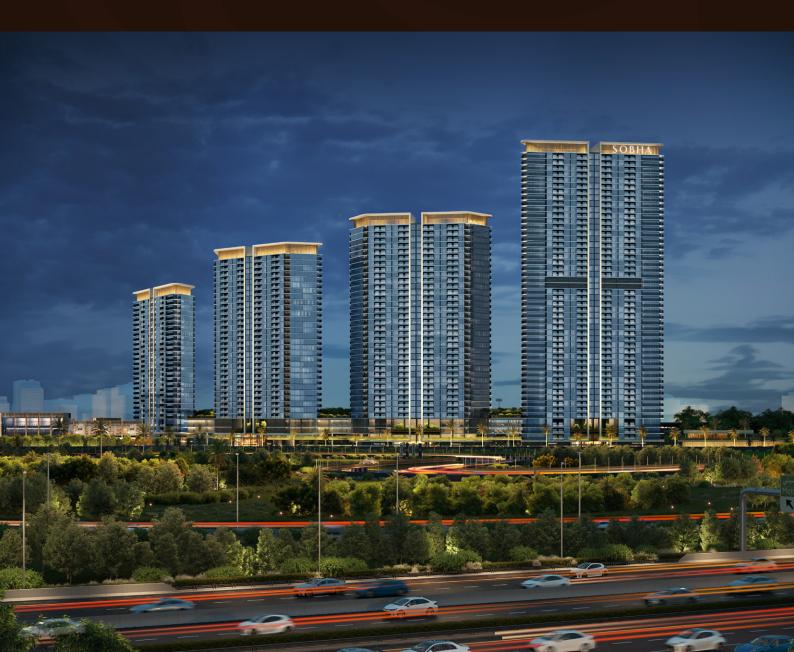

#### PROJECT HIGHLIGHTS

This urban oasis contains four towers situated on one shared podium.

## The project consists of

Tower A

~ 766 units

Tower B , C and D

~ 1550 units