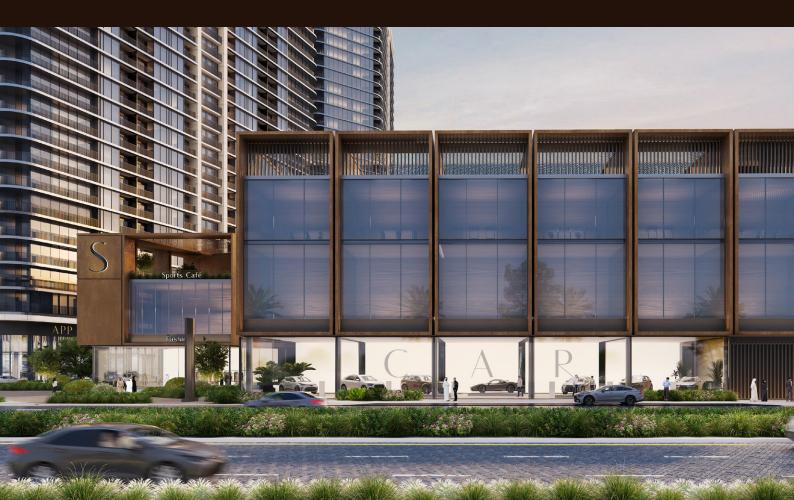

#### COMMUNITY FEATURES

- The apartments are designed to offer spacious layouts with large windows and balconies
- The total area of the podium is 4 acres approx
- 4 levels of podium with top podium completely landscaped
- Internal roads in the project are 7m wide
- Separate parking for retail is provided at podium level as well as on the surface
- Separate entry and exit points for all residential towers
- 6 to 8 lifts in each tower; 1 Service lift in each tower