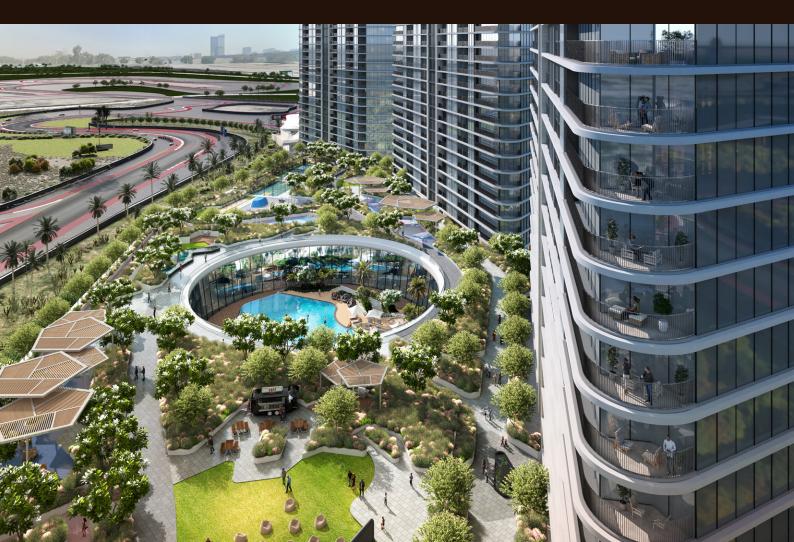

#### PROJECT HIGHLIGHTS

This urban oasis contains four towers situated on one shared podium.

#### COMMUNITY FEATURES

- The apartments are designed to offer spacious layouts with large windows and balconies
- The total area of the podium is 4 acres approx
- 4 levels of podium with top podium completely landscaped
- Internal roads in the project are 7m wide
- Separate parking for retail is provided at podium level as well as on the surface
- Separate entry and exit points for all residential towers
- 6 to 8 lifts in each tower; 1 Service lift in each tower

The sunken courtyard features a leisure pool which has several indoor amenities planned around it.

At the heart of the podium lies a beautifully crafted sunken Leisure pool, akin to those found in the world's most luxurious resorts. Surrounded by lush trees, this thoughtfully designed pool offers a serene oasis, shielding residents from the noise of the bustling city.