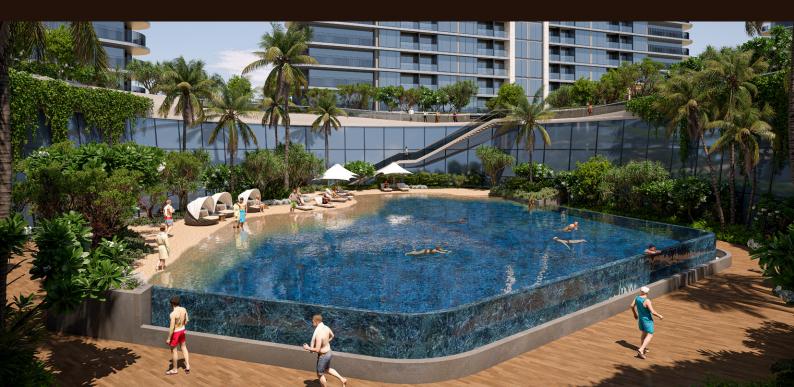

### OUTDOOR AMENITIES

- Lap Pool
- Kid's Pool
- Leisure Pool
- Entry Water Feature
- Common Parks / Lawns
- Seating Court
- Zen Garden
- Parkour Leisure
- Dog Park

- BBQ
- Picnic Area
- Jogging Track
- Outdoor Rock Climbing
- Plaza
- Tennis
- Cricket Nets
- Outdoor Cinema
- Interactive Play Fountain

The sunken courtyard features a leisure pool which has several indoor amenities planned around it.

At the heart of the podium lies a beautifully crafted sunken Leisure pool, akin to those found in the world's most luxurious resorts. Surrounded by lush trees, this thoughtfully designed pool offers a serene oasis, shielding residents from the noise of the bustling city.