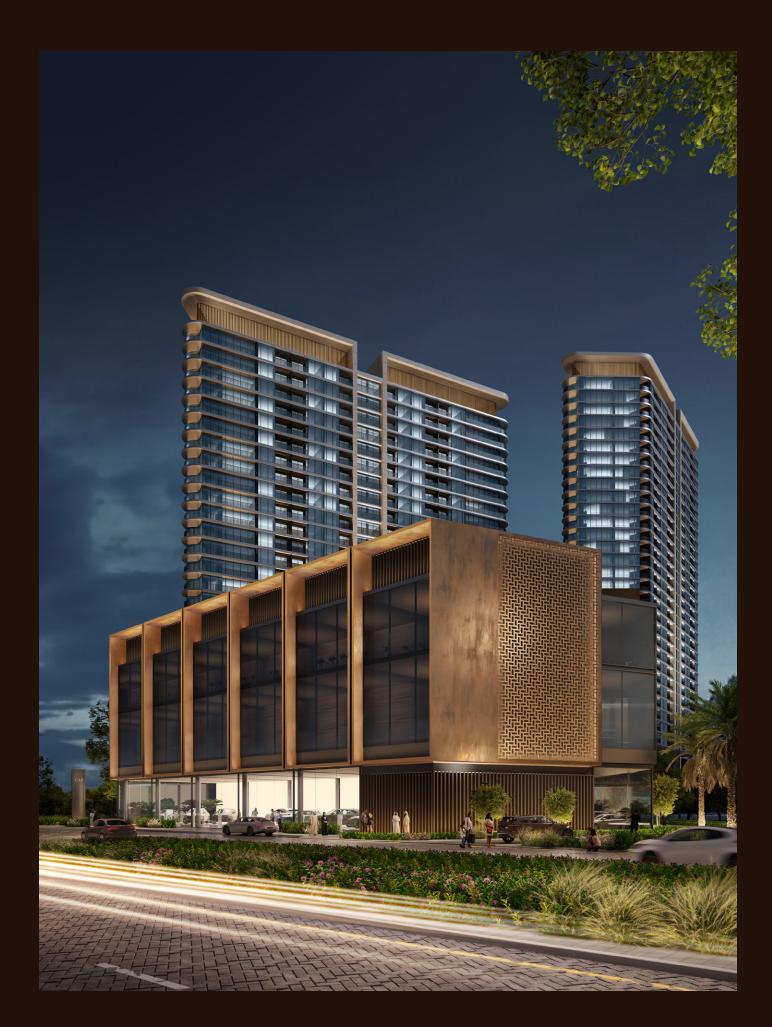

#### PROJECT HIGHLIGHTS

This urban oasis contains four towers situated on one shared podium.

#### COMMUNITY FEATURES

- The apartments are designed to offer spacious layouts with large windows and balconies
- The total area of the podium is 4 acres approx
- 4 levels of podium with top podium completely landscaped
- Internal roads in the project are 7m wide
- Separate parking for retail is provided at podium level as well as on the surface
- Separate entry and exit points for all residential towers
- 6 to 8 lifts in each tower; 1 Service lift in each tower