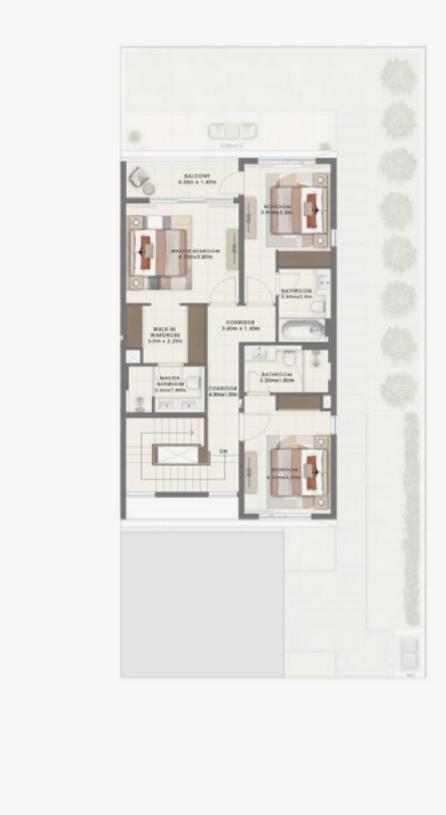

10%

10%

10%

10%

4-Bedroom

Typical Townhouse Floorplan

**GROUND FLOOR** 

T

GROUND FLOOR

FIRST FLOOR

FIRST FLOOR

**EMAAR**