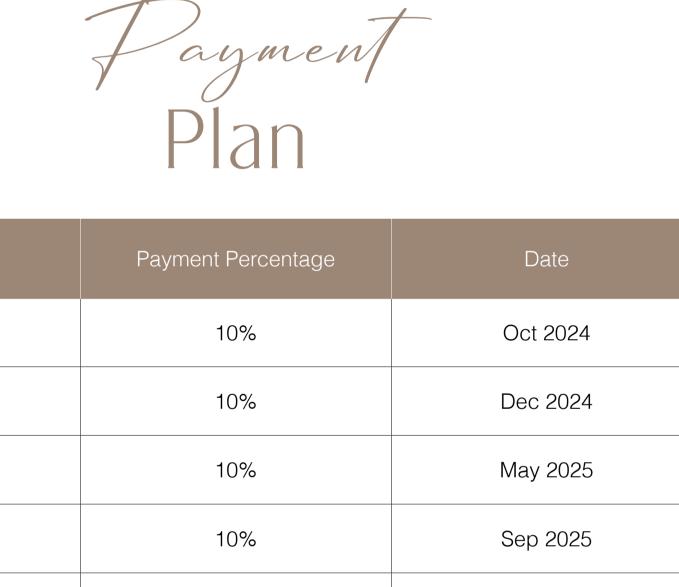

Area Sq. ft.

Max. BUA

(sq. ft.)

Min. BUA

(sq. ft.)

Townhouse

No. of Bedrooms

Payment Plan

Down Payment

2nd Instalment

3rd Instalment

4th Instalment

5th Instalment

6th Instalment

20% Construction Completion

7th Instalment

40% Construction Completion

8th Instalment

60% Construction Completion

9th Instalment

Sports Zone

Starting Price

(in AED Mn)

From

3-Bedroom 2,457 2,514 2.93 Mn 4-Bedroom 2,732 3.37 Mn 2,695

Feb 2026

Jul 2026

Jan 2027

Jun 2027

Pool and Clubhouse

|                                    | 9th Instalment<br>100% Construction Completion | 20% | Jul 2028 |  |
|------------------------------------|------------------------------------------------|-----|----------|--|
| ı                                  |                                                | ,   |          |  |
|                                    |                                                |     |          |  |
|                                    | 1 leanha                                       |     |          |  |
|                                    | Attractions                                    |     |          |  |
|                                    | Attiactions                                    |     |          |  |
| AND ADDRESS OF THE PERSON NAMED IN |                                                |     |          |  |
| 200                                |                                                |     |          |  |
|                                    |                                                |     |          |  |
|                                    |                                                |     |          |  |

10%

10%

10%

10%

4-Bedroom

Typical Townhouse Floorplan

**GROUND FLOOR** 

T